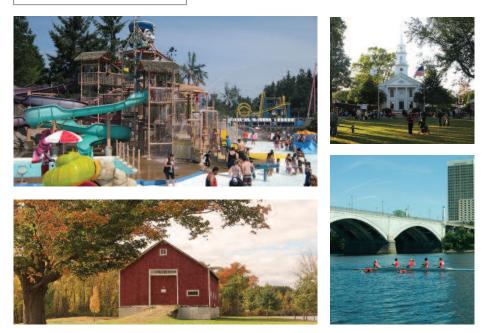

### LEISURE

With Six Flags New England in Agawam and The Big E hosted in West Springfield annually, these towns draw crowds of visitors from all of New England and beyond. And with mountains and hiking trails traversing the two communities, residents can find endless opportunities for outdoor entertainment.

Six Flags New England, dubbed the "Thrill Capital of New England," offers all the thrills and excitement right in the West of the River region in Agawam. The park offers a variety of scream-inducing roller coasters, family fun in four child-friendly areas including Looney Tunes Movie Town, and other rides. Six Flags is also home to the regions largest water park, Hurricane Harbor, which features two sand beaches, two wave pools, slides and a lazy river.

Eastern States Exposition is the home of The Big E, the biggest fair in New England and the 7th largest in the country. The Big E is held every year for 17 days starting in September and draws over 1 million people annually. The Exposition began in 1916 and was largely designed to promote agriculture. Today, The Big E stays true to its roots, with thousands of agricultural clubs from across the region participating. Visitors to this fair can get a taste for all the New England states at the Avenue of States, which features life-size replicas of statehouses from all six New England states. Year-round, the Exposition is home to 120 trade, consumer, and agricultural events.

This region is also home to the Basketball Hall of Fame, located in the city of Springfield. The landmark structure, located along the banks of the Connecticut River, houses 40,000-square-feet of basketball history and recognizes over 300 inductees from the sport. Many of its exhibits are interactive – entertaining sports fans of all ages and interest levels.

The outdoors beckons for those residing in or visiting the towns of West Springfield and Agawam. The Metacomet-Monadnock hiking trail, a portion of which is located in both towns, offers 114-miles of rural and scenic terrain traveling through Massachusetts and into New Hampshire. Along the trail, hikers will find waterfalls, cliff faces, some significant historic sites and, of course, mountain summits. Besides this trail, the rural atmosphere of both communities offers abundant space for recreational opportunities. State parks, biking and walking trails and golf courses fill open spaces and offer plenty of opportunities for people with all different interests to take full advantage of the outdoors.